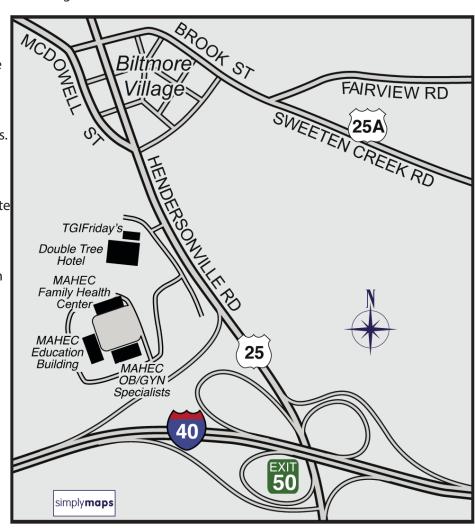

## **WELCOME TO THE MAHEC FAMILY HEALTH CENTER!**

123 Hendersonville Road, Asheville, NC 28803 • (828) 257-4730 Fax (828) 257-4738 • www.mahec.net

From I-40 Eastbound, take Exit 50 and turn left onto Hendersonville Road.

From I-40 Westbound, take Exit 50B and merge onto Hendersonville Road.

At the first light, turn left into the Double Tree Hotel complex. Turn left (away from the hotel). You will see a steep driveway on your right. Turn right and go up that driveway to the MAHEC Biltmore Campus.

From 19-23 (I-26) take 240 East to Exit 5B (Charlotte Street). Exit right onto Charlotte Street. At the 4th light, make a left onto Biltmore Avenue. Proceed through 8 traffic lights. At the 9th light turn right into the Double Tree Hotel complex. Turn left (away from the hotel). You will see a steep driveway on your right. Turn right and go up that driveway to the MAHEC Biltmore Campus.