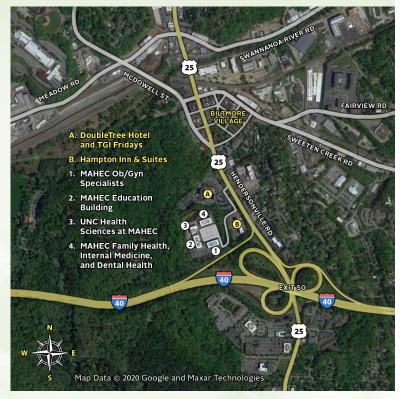

## CAMPUS DIRECTIONS

Welcome! We look forward to seeing you soon.

From I-40 E: Take Exit 50 and turn left onto Hendersonville Road.

**From I-40 W:** Take Exit 50B and merge onto Hendersonville Road.

At the first light, turn left into the DoubleTree Hotel complex. Turn left (away from the hotel). You will see a steep driveway on your right. Turn right and go up that driveway to the MAHEC Biltmore Campus. At the stop sign, turn right for patient parking.

## From 19-23 (I-26):

Take 240 East to Exit 5B (Charlotte Street). Exit right onto Charlotte Street. At the 4th light, make a left onto Biltmore Avenue. Proceed through 8 traffic lights. At the 9th light, turn right into the DoubleTree Hotel complex. Turn left (away from the hotel). You will see a steep driveway on your right. Turn right and go up that driveway to the MAHEC Biltmore Campus. At the stop sign, turn right for patient parking.

## **MAHEC Ob/Gyn Specialists**

Mary C. Nesbitt Biltmore Campus 119 Hendersonville Road, Asheville, NC 28803

Phone: 828-771-5500 | Fax: 828-257-4750 | Referral Fax: 828 -771-5481