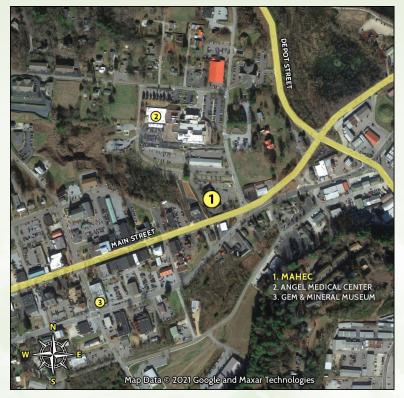

## From Asheville/I-40 E:

Take exit 27 for US-74 W/US-23 toward US-19/Clyde

Merge onto US-74 W/Great Smoky Mountains Expressway for approximately 25 miles.

Take exit 81 for US-23 S toward US-441 S/ Dillsboro/Franklin/Atlanta

After approximately 18 miles, turn right onto Hunnicut Ln/E Main St/U.S. 441 Bus.

Turn right onto Riverview St.

Turn left onto Medical Park Dr.

Office driveway will be on your left.

MAHEC Ob/Gyn Specialists at Franklin

56 Medical Park Drive Franklin, NC 28734

Phone: 828-634-4565 | Fax: 828-407-2593 | Referral Fax: 828 -771-5481