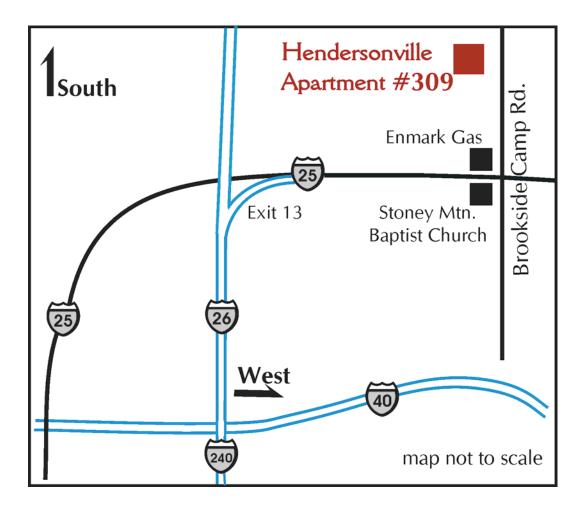

## **Directions to MAHEC Hendersonville Housing:**

309 Brookside Camp Road, Apt#4, Hendersonville, NC 28792

From I-40 Westbound, take I-26 East to Exit 13 – Hwy 25 (Fletcher/Mountain Home Exit) and make a right (south). After approximately 3.5 miles, at the third  $(3^{rd})$  stoplight, turn left onto Brookside Camp Road. The apartment is on the left approximately <sup>1</sup>/<sub>4</sub> to <sup>1</sup>/<sub>2</sub> mile; the third  $(3^{rd})$  red-brick apartment with white square pillars in front. The first drive is an easy entrance, but the second driveway has a deep trench. Apartment #4 is on the second floor, right side.