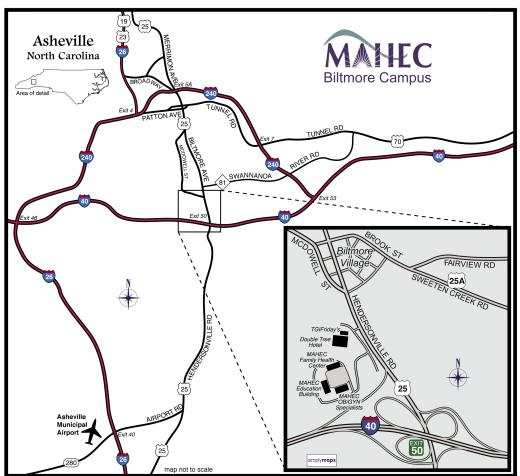

## **WELCOME TO MAHEC!**

121 Hendersonville Road, Asheville, NC 28803 • (828) 257-4475 Fax (828) 257-4768 • www.mahec.net

From I-40 Eastbound, take Exit 50 and turn left onto Hendersonville Road.

From I-40 Westbound, take Exit 50B and merge onto Hendersonville Road.

At the first light, turn left into the Double Tree Hotel complex. Turn left (away from the hotel). You will see a steep driveway on your right. Turn

right and go up that driveway to the MAHEC Biltmore Campus.

From 19-23 (I-26) take 240 East to Exit 5B (Charlotte Street). Exit right onto Charlotte Street. At the 4th light, make a left onto Biltmore Avenue. Proceed through 8 traffic lights. At the 9th light turn right into the Double Tree Hotel complex. Turn left (away from the hotel). You will see a steep driveway on your right. Turn right and go up that driveway to the MAHEC Biltmore Campus.