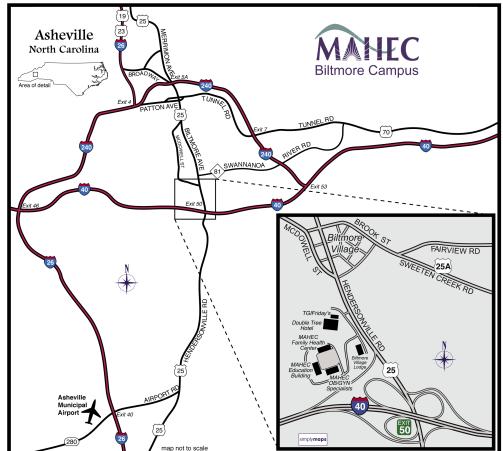

## WELCOME TO THE MAHEC DENTAL HEALTH CENTER!

123 Hendersonville Road, Asheville, NC 28803 • (828) 2527-4290 Fax (828) 210-0068 • www.mahec.net

Please note our new location in Biltmore Forest!

From I-40 Eastbound, take Exit 50 and turn left onto Hendersonville Road.

From I-40 Westbound, take Exit 50B and merge onto Hendersonville Road.

At the first light, turn left into the Double Tree Hotel complex. Turn left towards the Biltmore Village Lodge. Just before the Lodge turn right and go up the hill to the MAHEC Biltmore Campus and follow the signs to the Dental Health Cen-

ter building. We are located on the 2nd floor.

From 19-23 (I-26) take 240 East to Exit 5B (Charlotte Street). Exit right onto Charlotte Street. At the 4th light, make a left onto Biltmore Avenue. Proceed through 8 traffic lights. At the 9th light turn right into the Double Tree Hotel complex. Turn left towards the Biltmore Village Lodge. Just before the Lodge, turn right and go up the hill to the MAHEC Biltmore Campus and follow the signs to the Dental Health Center building. We are located on the second floor.